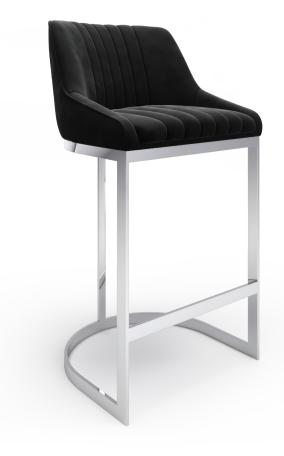

## SHOREDITCH

PRODUCT DESCRIPTION

Ready to pull up at any bar, this stool has a sleek profile with elegant sloping wings and a modern stainless-steel frame. The center back bar provides extra strength ans support.