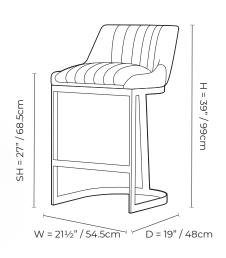

TECHNICAL SPECIFICATIONS

- o Re-enforced seams with piping
- o Base available in polished stainless-steel or electroplated polished gold or rose gold
- o High density foam on seat and back

AVAILABLE MATERIALS