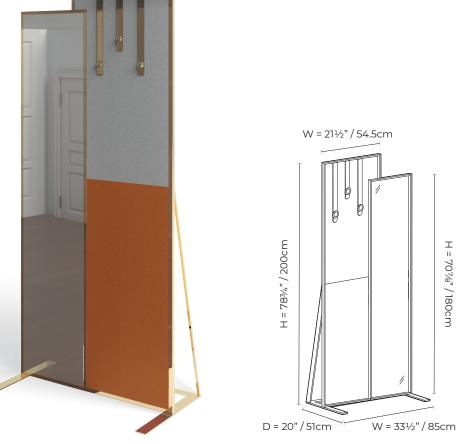

TECHNICAL SPECIFICATIONS

o Frame is available in polished stainless-steel or electroplated polished gold or polished rose gold o The panels can be upholstered in either our stain resistant fabric or COM — minimums will apply o Base has extra support brace at the back