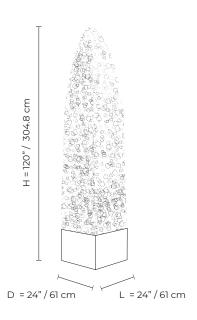

## **OBELISK**

PRODUCT DESCRIPTION

Our collection of boxwood is made with 10" x 10" / 25cm x 25cm panels of extremely realistic multi-colored, extruded plastic leaves attached to a steel interior frame. These can also be fabricated to your specific dimensions and are sold with rectangular stainless-steel bases that can be custom manufactured. Minimum order quantities apply.

TECHNICAL SPECIFICATIONS

- o Stainless-steel bases are weighted to prevent boxwood from falling.
- o Custom options available for extreme weather conditions.
- o Single sheets also available for your own fabrication