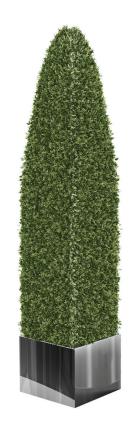

## **OBELISK**

PRODUCT DESCRIPTION

Our collection of boxwood is made with 10" x 10" / 25cm x 25cm panels of extremely realistic multi-colored, extruded plastic leaves attached to a steel interior frame. These can also be fabricated to your specific dimensions and are sold with rectangular stainless-steel bases that can be custom manufactured. Minimum order quantities apply.

TECHNICAL SPECIFICATIONS

- o Stainless-steel bases are weighted to prevent boxwood from falling.
- o Custom options available for extreme weather conditions.
- o Single sheets also available for your own fabrication