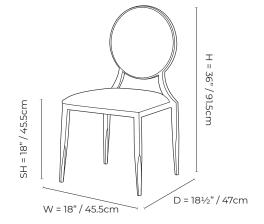

## LUCILLE

The contemporary round back and slender tapered legs on the Lucille make it a new take on a classic that will blend into any interior with ease.

TECHNICAL SPECIFICATIONS

- o Available in polished stainless-steel or electroplated polished gold or rose gold
- o Removable seat and back cushions with high-density foam
- o Reinforced stainless-steel base
- o Stacks 5 high for easy storage