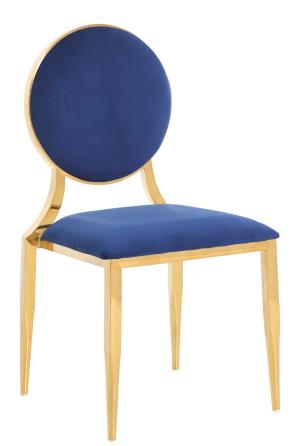

## LUCILLE

The contemporary round back and slender tapered legs on the Lucille make it a new take on a classic that will blend into any interior with ease.

TECHNICAL SPECIFICATIONS

- o Available in polished stainless-steel or electroplated polished gold or rose gold
- o Removable seat and back cushions with high-density foam
- o Reinforced stainless-steel base
- o Stacks 5 high for easy storage

AVAILABLE MATERIALS STAINLESS

PRINTED VELVET

VELVET

o Can be ordered with extra cushions for versatility

o Interchangeable 2-piece removeable back cushion system

For specific material details please see fabrication spec sheet