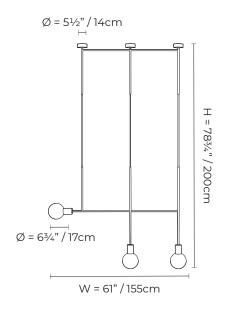

TECHNICAL SPECIFICATIONS

- o Opaque glass balls conceal an E26 socket
- o UL and cUL certification
- o LED bulb compatible
- o Polished stainless-steel or electroplated in polished gold
- o Direct wire-assembly
- o Professional installation required