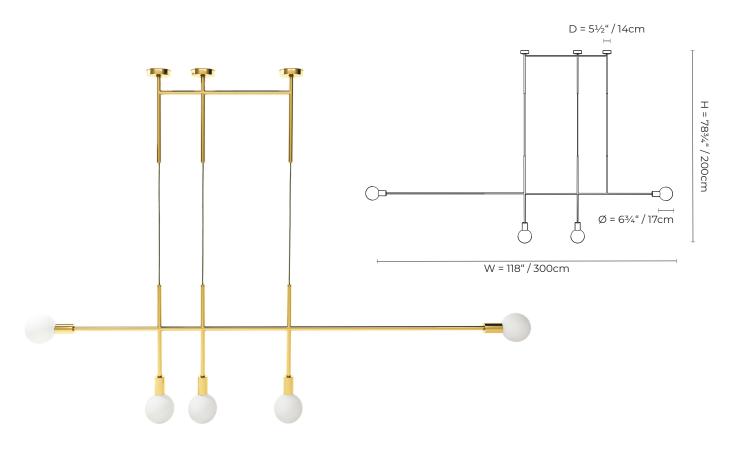

## HOLTON QUAD PENDANT

| PRODUCT<br>DESCRIPTION      |                                                                                                                                                                                                                                     | of single and multiple bulb pendants are stunning either as a single<br>ce over a reception desk or grouped together in a lobby or open space. |
|-----------------------------|-------------------------------------------------------------------------------------------------------------------------------------------------------------------------------------------------------------------------------------|------------------------------------------------------------------------------------------------------------------------------------------------|
| TECHNICAL<br>SPECIFICATIONS | o Opaque glass balls conceal an E26 socket<br>o UL and cUL certification<br>o LED bulb compatible<br>o Polished stainless-steel or electroplated in polished gold<br>o Direct wire-assembly<br>o Professional installation required |                                                                                                                                                |
| AVAILABLE<br>MATERIALS      | STAINLESS<br>STEEL                                                                                                                                                                                                                  | FROSTED<br>GLASS                                                                                                                               |