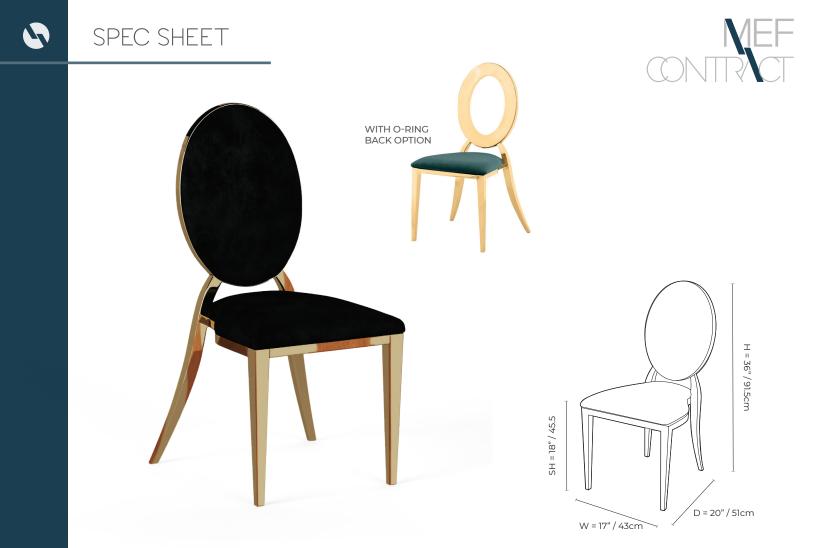

## GARBO

A classic oval backed chair with a modern twist and polished stainless-steel frame. Made with a removable seat and one-piece back cushions, the back bezel can also be exchanged with an open back stainless-steel ring.

TECHNICAL SPECIFICATIONS

- o Available in polished stainless-steel or electroplated polished gold or rose gold
- o MEF XV interchangeable high-density foam seat cushion

ANILINE

VELVET

LEATHER

- o Additional lateral bars for extra stability and support
- o Stacks 5 high for easy storage

STAINLESS

STEEL

UNCUT

CHENILLE

o Back cushion cover unzips to exchange for other colors

PRINTED

VELVET

- o Can be ordered with extra cushion sets
- o Interchangeable back Insert for a different look