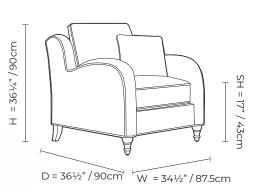

## ESTATE ARMCHAIR

PRODUCT DESCRIPTION

The arching arms of this low-back armchair give it a flared and sensual profile with delicate turned wood feet and a comfortable wide seat.

TECHNICAL SPECIFICATIONS