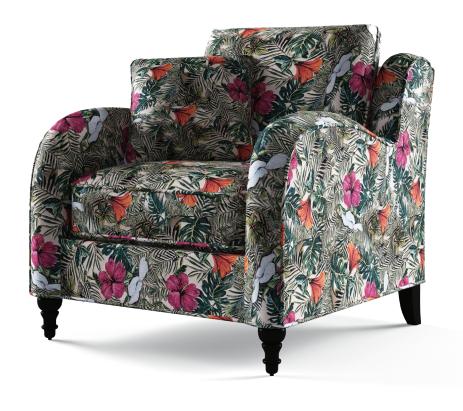

## ESTATE ARMCHAIR

PRODUCT DESCRIPTION

The arching arms of this low-back armchair give it a flared and sensual profile with delicate turned wood feet and a comfortable wide seat.

TECHNICAL SPECIFICATIONS

- o Re-enforced seams with piping
- o Solid wood legs
- o High density foam construction
- o Kiln dried hardwood frame

- o Polyfiber wrapped seat and back cushions
- o Removable back and seat cushion
- o Spring suspension