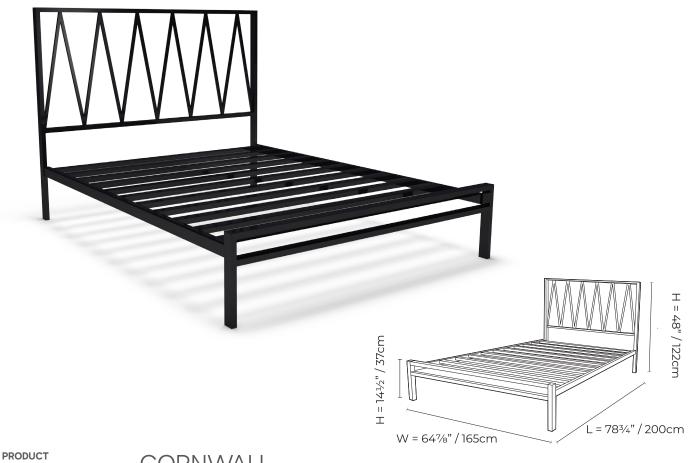

## CORNWALL

The charming zigzag pattern of this headboard is reminiscent of the iconic mid-century modern hairpin style.

TECHNICAL SPECIFICATIONS

AVAILABLE

MATERIALS

- o Powder-coated semi-matte black or white
- o Outside frame is constructed of 2" x 1" / 50mm x 25mm extruded rectangular steel tubing
- o Slat-style bed designed for use with a mattress and box spring
- o Zigzag bars are 5/8" x 5/8" / 15mm x 15mm extruded square steel tubing
- o Available in twin, double, queen and king size

COATED STEEL

POWDER

o Slat mattress support is 2" x 1" / 50mm x 25mm stainless steel extruded rectangular steel tubing

- o Maximum Weight: Twin and double 350 lbs. Queen and King 450 lbs with additional center leg supports underneath (not visible in photo but concealed by bedding)
- o Slat mattress support is 2" x 1" / 50mm x 25mm stainless steel extruded rectangular steel tubing
- o Maximum Weight: Twin 350 lbs. Queen and King 450 Ibs with additional center leg supports underneath (not visible in photo but concealed by bedding)