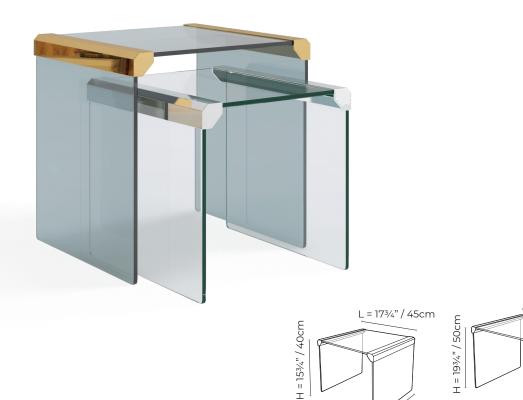

## **COLLINS NESTING TABLES**

PRODUCT DESCRIPTION

This set of glass and stainless-steel nesting tables is inspired by vintage Miami Beach style. Available in amber, smoke or clear tempered glass.

TECHNICAL SPECIFICATIONS

- o Polished stainless steel or electroplated polished gold or polished rose gold
- o  $\, \frac{1}{2}$ " / 12mm tempered glass
- o Sold as a set

AVAILABLE MATERIALS

STAINLESS STEEL GLASS

For specific material details please see fabrication spec sheet