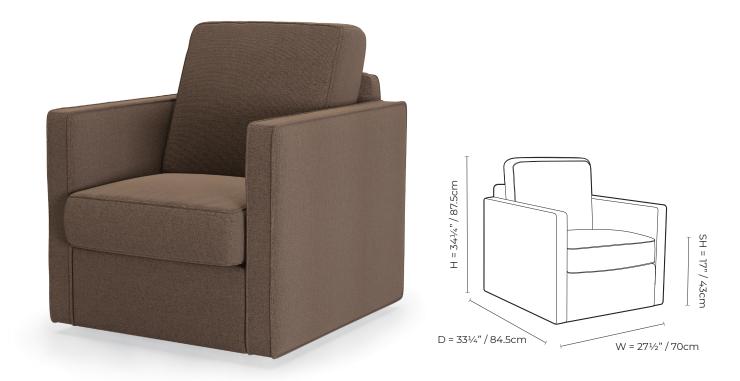

## CLUB CHAIR

The square profile of this swivel chair is balanced by the deep seat and enveloping comfort of well-padded cushions, ideal for use in corporate settings.

DANISH

WOOL

TECHNICAL SPECIFICATIONS

AVAILABLE

MATERIALS

o Re-enforced seams with piping

- o Hidden swivel base
- o Removable seat and back cushion
- o Kiln-dried hardwood frame
- o Webbing reinforced structure

o Polyfiber wrapped high-density foam upholstery