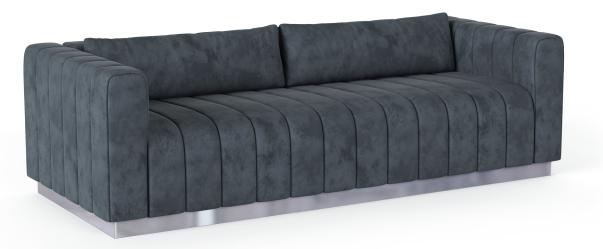

## CHELSEA

PRODUCT Structured and elegant with channel stitching, this sofa is clean DESCRIPTION and dignified with a deep seat that promises comfort. Great for use in hotel lobbies, executive offices or waiting rooms. TECHNICAL o Deep channel stitching SPECIFICATIONS o Kiln-dried hardwood frame o Base available in brushed stainless-steel or electroplated brushed gold o Removable back cushions o Webbing reinforced structure o Polyfiber wrapped high-density foam upholstery DANISH AVAILABLE STAINLESS ANILINE FAUX PRINTED MATERIALS STEEL LEATHER WOOL LEATHER VELVET