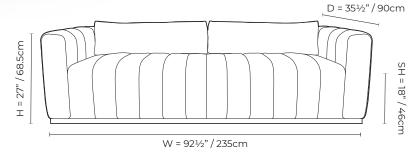

## CHELSEA

PRODUCT Structured and elegant with channel stitching, this sofa is clean DESCRIPTION and dignified with a deep seat that promises comfort. Great for use in hotel lobbies, executive offices or waiting rooms. TECHNICAL o Deep channel stitching SPECIFICATIONS o Kiln-dried hardwood frame o Base available in brushed stainless-steel or electroplated brushed gold o Removable back cushions o Webbing reinforced structure o Polyfiber wrapped high-density foam upholstery DANISH AVAILABLE STAINLESS ANILINE FAUX PRINTED MATERIALS STEEL LEATHER WOOL LEATHER VELVET