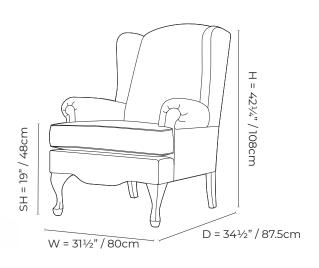

## **CHADWICK**

PRODUCT DESCRIPTION

Inspired by vintage libraries, this wingback has a traditional high back, padded scroll arms and carved wood claw foot legs.

TECHNICAL SPECIFICATIONS

- o Re-enforced seams with piping
- o Extra padding on scroll arms
- o Solid carved wood legs with claw foot detail
- o Kiln-dried hardwood frame
- o Webbing reinforced structure