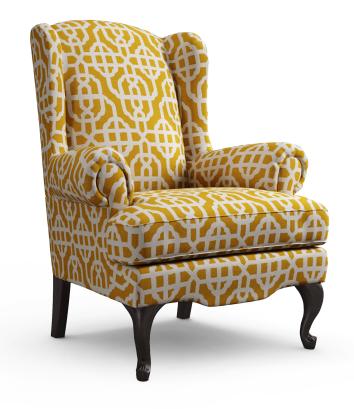

## **CHADWICK**

PRODUCT DESCRIPTION

Inspired by vintage libraries, this wingback has a traditional high back, padded scroll arms and carved wood claw foot legs.

TECHNICAL SPECIFICATIONS

- o Re-enforced seams with piping
- o Extra padding on scroll arms
- o Solid carved wood legs with claw foot detail
- o Kiln-dried hardwood frame
- o Webbing reinforced structure