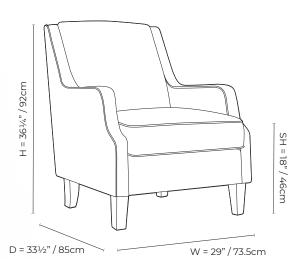

## CARMICHAEL ARMCHAIR

PRODUCT DESCRIPTION

Understated yet classic, this armchair has a subtle elegance with gently curving arms and a firm supportive back.

TECHNICAL SPECIFICATIONS

- o Re-enforced seams with piping
- o Solid wood legs
- o Kiln-dried hardwood frame
- o Webbing reinforced structure
- o Polyfiber wrapped high-density foam upholstery