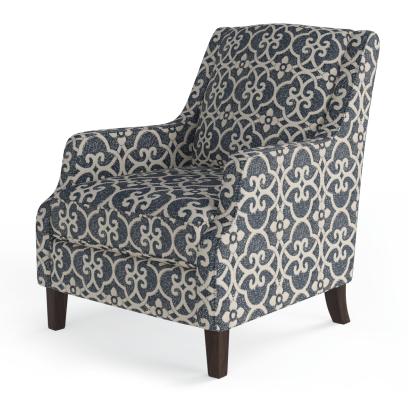

## CARMICHAEL ARMCHAIR

PRODUCT DESCRIPTION

Understated yet classic, this armchair has a subtle elegance with gently curving arms and a firm supportive back.

TECHNICAL SPECIFICATIONS

- o Re-enforced seams with piping
- o Solid wood legs
- o Kiln-dried hardwood frame
- o Webbing reinforced structure
- o Polyfiber wrapped high-density foam upholstery