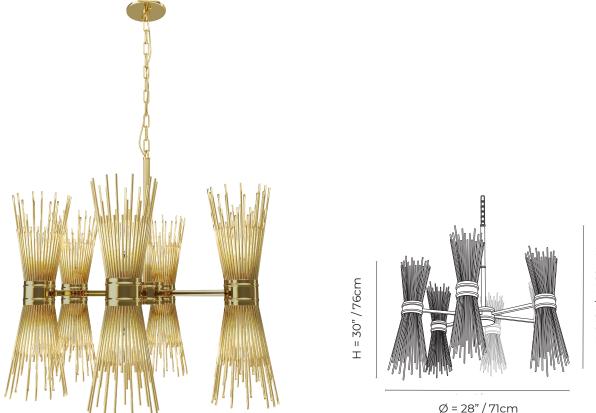

H = 653/4" / 167cm

PRODUCT NAME

PRODUCT

DESCRIPTION

## BEVERLY

This stunning 6-armed pendant brings to mind gleaming stalks of wheat, a common theme of mid-century Italian design, adding an elegant vintage feel to any environment.

TECHNICAL SPECIFICATIONS

- o Each arm has a doubled-ended socket using 12x
- o Chain length is 36" / 91.5cm but can be custom ordered in longer lengths-minimum quantities required
- o UL and cUL certification
- o LED bulb compatible